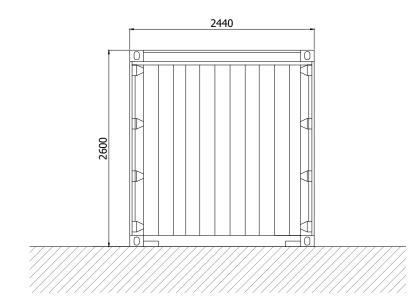

## **FRONT ELEVATION**

**SIDE ELEVATION** 

FOR ILLUSTRATION PURPOSES ONLY

ALL DIMENSIONS SHOWN ARE IN MILLIMETERS AND ARE APPROXIMATE

 
 Plot Date : 06/12/202120 January 2022 15:39:35

 Flie Name : N:\CAD\4157 SWEET BRIAR FARM\01-WORKING\01\_01-DRAWINGS\4157\_DR\_P\_0006-14.DWG