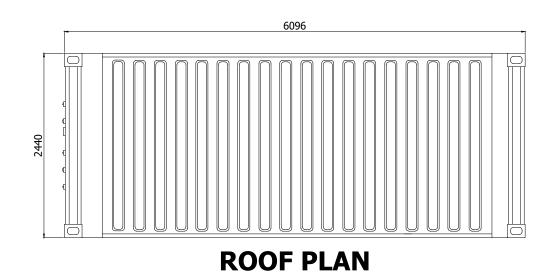

## **FRONT ELEVATION**

**SIDE ELEVATION** 

FOR ILLUSTRATION PURPOSES ONLY

ALL DIMENSIONS SHOWN ARE IN MILLIMETERS AND ARE APPROXIMATE

 
 Plot Date : 06/12/202120 January 2022 15:39:35

 Flie Name : N:\CAD\4157 SWEET BRIAR FARM\01-WORKING\01\_01-DRAWINGS\4157\_DR\_P\_0006-14.DWG